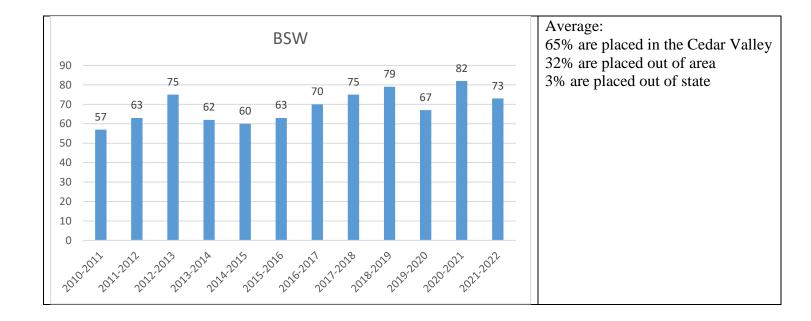

## **Field Placement Sites**

|                 |             | Total Sites | BSW                       | Foundation | Specialization |
|-----------------|-------------|-------------|---------------------------|------------|----------------|
| 3 Cedar Valley  | 2 Counties  | 116         | 80                        | 45         | 55             |
| 119 Communities | 82 Counties | 516         | 380                       | 227        | 273            |
| Out of State    | 18 states   |             | 39                        | 15         | 20             |
| International   | 2 Countries |             | South Korea<br>Costa Rica |            |                |