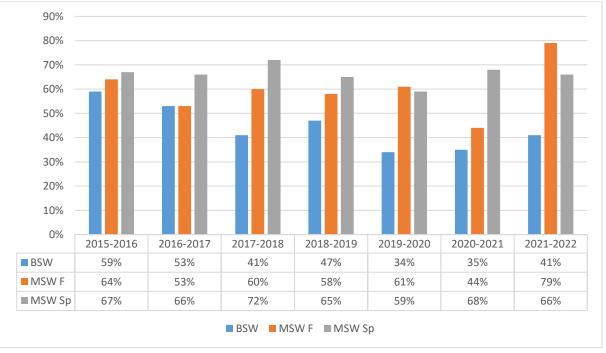

## **Field Placement Sites**

|                 |             | Total Sites | BSW                       | Foundation | Specialization |
|-----------------|-------------|-------------|---------------------------|------------|----------------|
| 3 Cedar Valley  | 2 Counties  | 116         | 80                        | 45         | 55             |
| 119 Communities | 82 Counties | 516         | 380                       | 227        | 273            |
| Out of State    | 18 states   |             | 39                        | 15         | 20             |
| International   | 2 Countries |             | South Korea<br>Costa Rica |            |                |