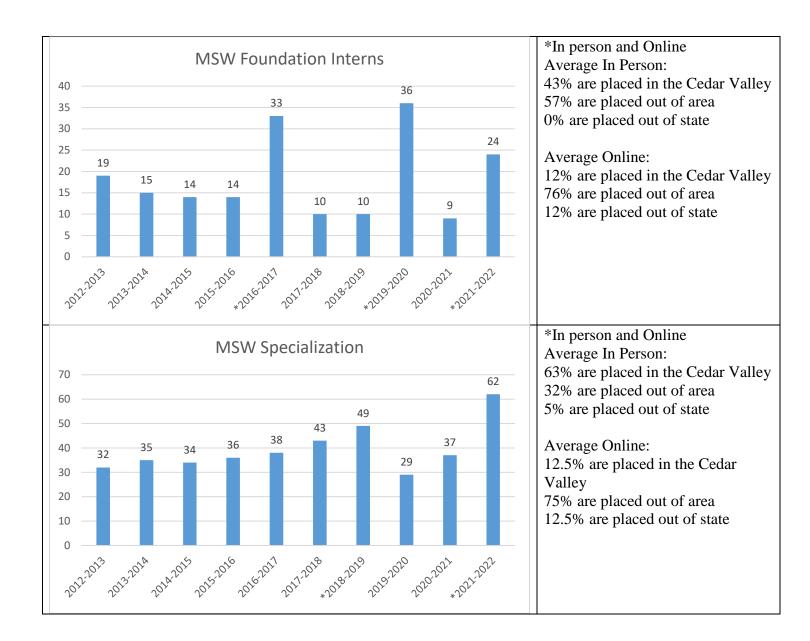

## **Field Placement Sites**

|                 |             | Total Sites | BSW                       | Foundation | Specialization |
|-----------------|-------------|-------------|---------------------------|------------|----------------|
| 3 Cedar Valley  | 2 Counties  | 116         | 80                        | 45         | 55             |
| 119 Communities | 82 Counties | 516         | 380                       | 227        | 273            |
| Out of State    | 18 states   |             | 39                        | 15         | 20             |
| International   | 2 Countries |             | South Korea<br>Costa Rica |            |                |